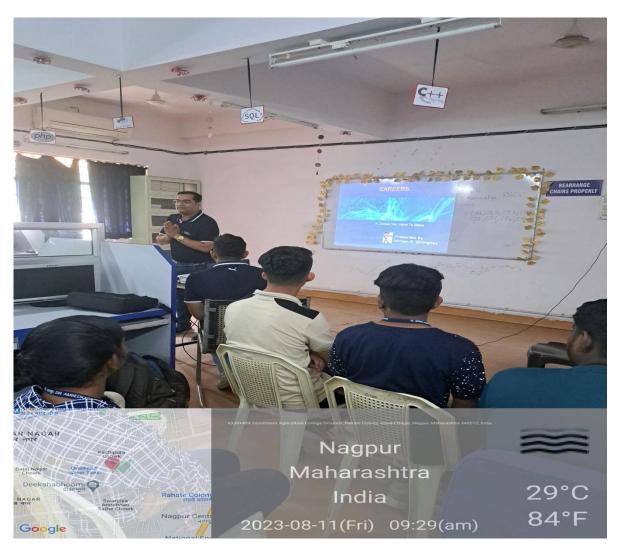

The Department of Commerce had organized the Guidance lecture about various entrance examination on 11<sup>th</sup> August, 2023 for commerce students. CA Nirman Shringhey from Career Launcher delivered the lecture and guided students on how to prepare for various entrance examination.

He also explained the importance of 'Earning while Learning' concept for the students pursuing B.com degree. He emphasized on areas of students' interest and their personal skills and caliber to go for Internship and training before completing their graduation.

### **GLIMPSES:**