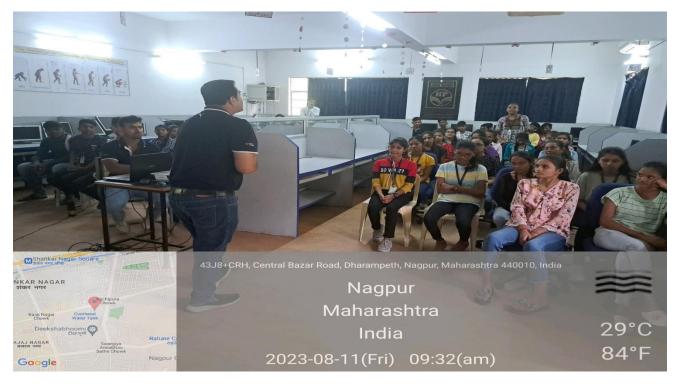

The Department of Commerce had organized the Guidance lecture about various entrance examination on 11<sup>th</sup> August, 2023 for commerce students. CA Nirman Shringhey from Career Launcher delivered the lecture and guided students on how to prepare for various entrance examination.

About 60 students had attended the lecture.

### **GLIMPSES:**