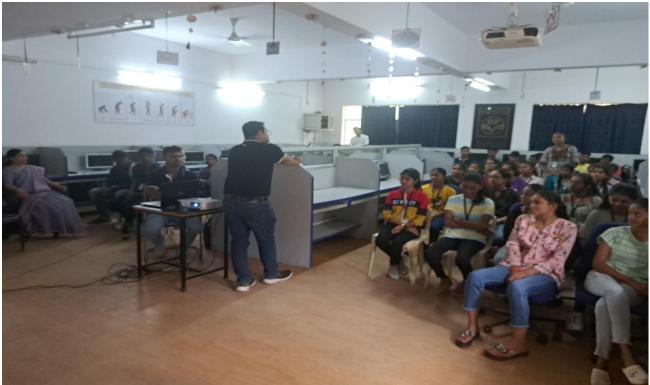

The Department of Commerce had organized the Guidance lecture about various entrance examination on 11<sup>th</sup> August, 2023 for commerce students. CA Nirman Shringhey from Career Launcher delivered the lecture and guided students on how to prepare for various entrance examination.

About 60 students had attended the lecture.

### **GLIMPSES:**