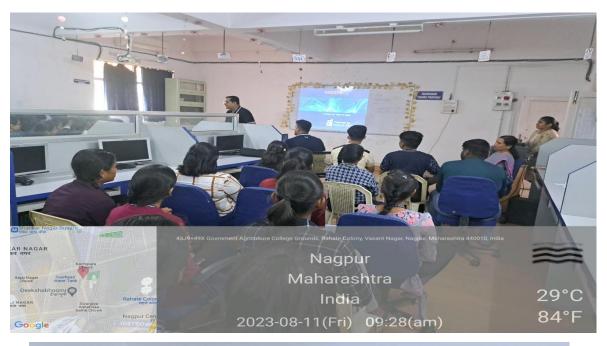

The Department of Commerce had organized the Guidance lecture about various entrance examination on 11<sup>th</sup> August, 2023 for commerce students. CA Nirman Shringhey from Career Launcher delivered the lecture and guided students on how to prepare for various entrance examination.

About 60 students had attended the lecture.

### **GLIMPSES:**