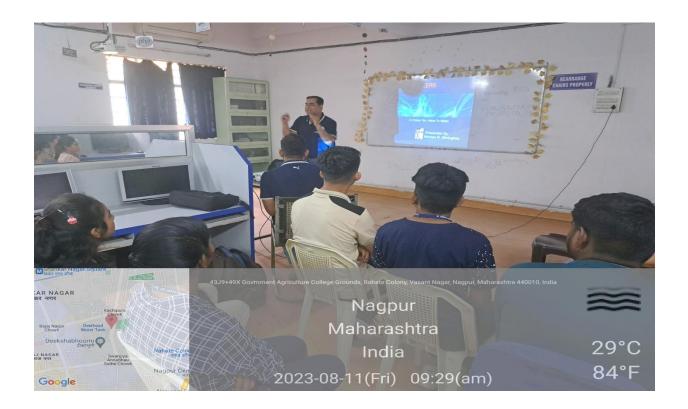

The Department of Commerce had organized the Guidance lecture about various entrance examination on 11<sup>th</sup> August, 2023 for commerce students. CA Nirman Shringhey from Career Launcher delivered the lecture and guided students on how to prepare for various entrance examination.

He also explained the importance of 'Earning while Learning' concept for the students pursuing B.com degree. He emphasized on areas of students' interest and their personal skills and caliber to go for Internship and training before completing their graduation.

### **GLIMPSES:**