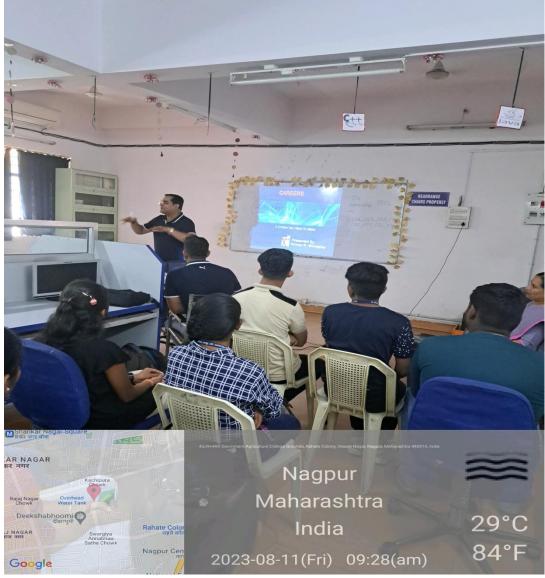

The Department of Commerce had organized the Guidance lecture about various entrance examination on 11<sup>th</sup> August, 2023 for commerce students. CA Nirman Shringhey from Career Launcher delivered the lecture and guided students on how to prepare for various entrance examination.

About 60 students had attended the lecture.

### **GLIMPSES:**